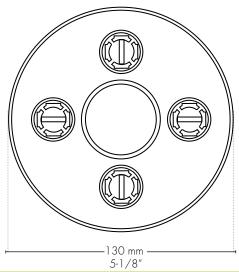

### **SUPA2 TECHNICAL DRAWINGS**

#### SUPA2 PRODUCT DESCRIPTION

The Uptec SUPA2 accessory, designed to create 2 mm (5/64") joints, is made of two-component material: polypropylene for the fins and rubber to ensure an anti-noise and anti-slip characteristic.