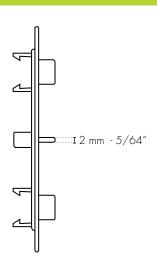

### **SUPA2 TECHNICAL DRAWINGS**

#### SUPA2 PRODUCT DESCRIPTION

The Uptec SUPA2 accessory, designed to create 2 mm (5/64") joints, is made of two-component material: polypropylene for the fins and rubber to ensure an anti-noise and anti-slip characteristic.